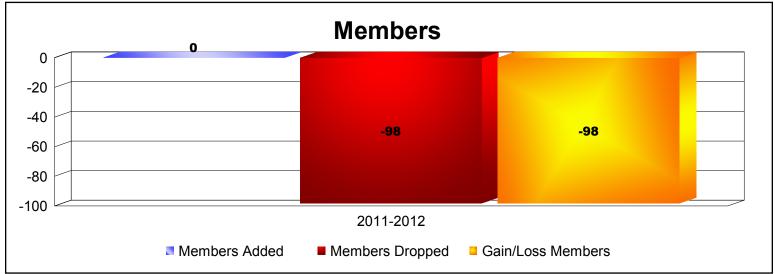

**Disbanded Districts**As of June 2012 Cumulative

| Year      | New<br>Clubs | Dropped<br>Clubs | Gain/<br>Loss<br>Clubs | New<br>Members | Charter<br>Members | Reinstate<br>Members | Transfer<br>Members | Total<br>Member<br>Added | Total<br>Members<br>Dropped | Gain/<br>Loss<br>Members |
|-----------|--------------|------------------|------------------------|----------------|--------------------|----------------------|---------------------|--------------------------|-----------------------------|--------------------------|
| 2011-2012 | 0            | -3               | -3                     | 0              | 0                  | 0                    | 0                   | 0                        | -98                         | -98                      |
| Average   | 0            | -3               | -3                     | 0              | 0                  | 0                    | 0                   | 0                        | -98                         | -98                      |