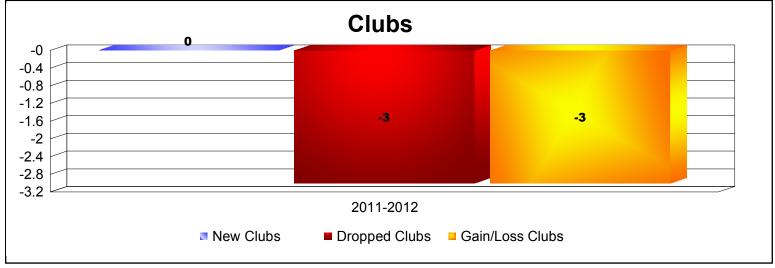

**Disbanded Districts**As of June 2012 Cumulative

| Year      | New<br>Clubs | Dropped<br>Clubs | Gain/<br>Loss<br>Clubs | New<br>Members | Charter<br>Members | Reinstate<br>Members | Transfer<br>Members | Total<br>Member<br>Added | Total<br>Members<br>Dropped | Gain/<br>Loss<br>Members |
|-----------|--------------|------------------|------------------------|----------------|--------------------|----------------------|---------------------|--------------------------|-----------------------------|--------------------------|
| 2011-2012 | 0            | -3               | -3                     | 0              | 0                  | 0                    | 0                   | 0                        | -98                         | -98                      |
| Average   | 0            | -3               | -3                     | 0              | 0                  | 0                    | 0                   | 0                        | -98                         | -98                      |